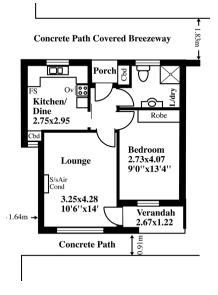

## If you are looking for retirement lifestyle convenience at a reasonable price, look no further!

This established village features pleasant, low maintenance gardens. All feature conveniently appointed kitchens and comfortable bedrooms. Two units are in a two-bedroom configuration, while the other 15 are cosy, one bedroom units.

### Units include:

- · One or two bedrooms
- Air conditioning
- Low maintenance, landscaped gardens.

This group of 17 retirement living units is located only minutes from the Mitcham Square Shopping Centre.