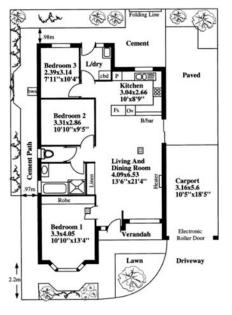

The comfortable units feature two or three bedrooms, and easyliving kitchens, with lounge and dining areas for spending time with family and friends.

Mature, established trees are dotted throughout the landscaped grounds, with paved driveways and private carports.