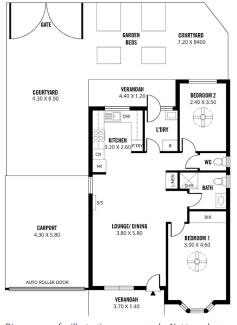

Featuring two or three bedrooms, these air conditioned units feature a paved driveway and carport with roller door. The neat and tidy exteriors also feature paved courtyards.

Inside, there is open plan lounge and dining areas, a conveniently appointed kitchen, and a neutral colour palette to suit any taste.

Units include:

- Two or three bedrooms
- Air conditioning
- Paved carport with roller door
- · Paved driveway and courtyard
- Established, landscaped gardens.

Diagrams are for illustrative purposes only. Not to scale.