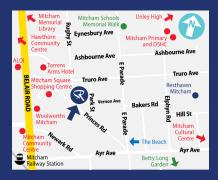

**Resthaven Kingswood Retirement Living** 23-27 PRINCES ROAD, KINGSWOOD

With cinemas, book shops, cafes, and culture right on your doorstep, this lifestyle offering with maintenance-free peace of mind is the perfect retirement living choice.

Eight cottage-style retirement living units are set amongst landscaped gardens, conveniently located opposite Mitcham Square Shopping Centre.

Resthaven Kingswood Retirement Living 23-27 Princes Rd, Kingswood SA 5062