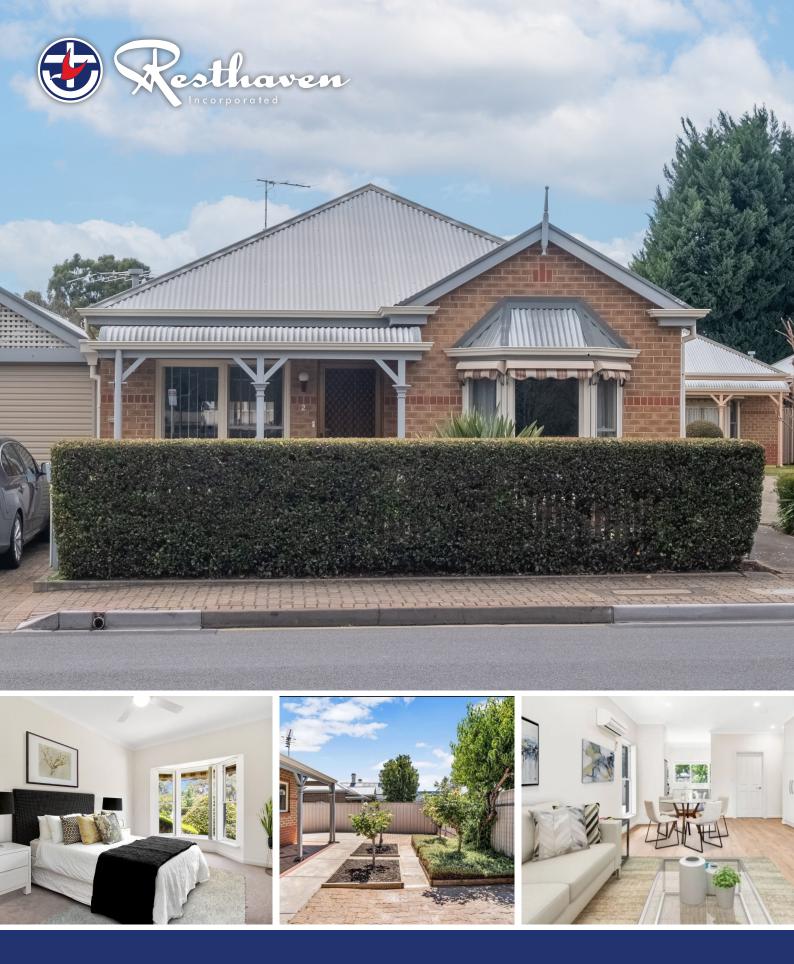

**Resthaven Kingswood Retirement Living** 23-27 PRINCES ROAD, KINGSWOOD

With cinemas, book shops, cafes, and culture right on your doorstep, this lifestyle offering with maintenance-free peace of mind is the perfect retirement living choice.

Featuring two or three bedrooms, these air conditioned units feature a paved driveway and carport with roller door. The neat and tidy exteriors also feature paved courtyards.

Inside, there is open plan lounge and dining areas, a conveniently appointed kitchen, and a neutral colour palette to suit any taste.

Units include:

- Two or three bedrooms
- Air conditioning
- Paved carport with roller door
- · Paved driveway and courtyard
- Established, landscaped gardens.

Diagrams are for illustrative purposes only. Not to scale.

Eight cottage-style retirement living units are set amongst landscaped gardens, conveniently located opposite Mitcham Square Shopping Centre.

Resthaven Kingswood Retirement Living 23-27 Princes Rd, Kingswood SA 5062