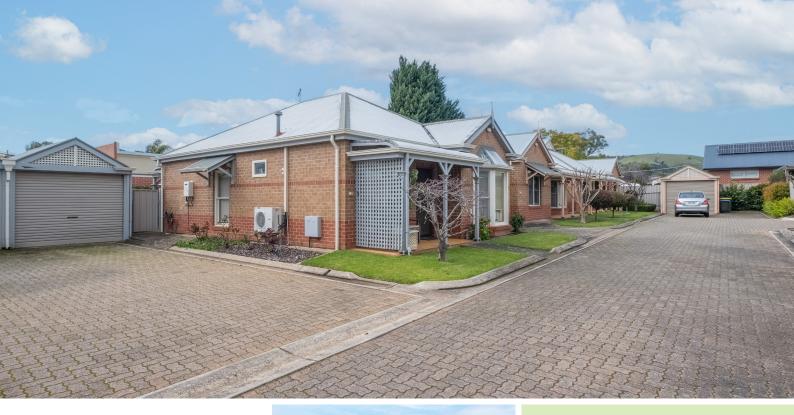

Featuring two or three bedrooms, these air conditioned units feature a paved driveway and carport with roller door. The neat and tidy exteriors also feature paved courtyards.

Inside, there is open plan lounge and dining areas, a conveniently appointed kitchen, and a neutral colour palette to suit any taste.

Units include:

- Two or three bedrooms
- Air conditioning
- Paved carport with roller door
- · Paved driveway and courtyard
- Established, landscaped gardens.

Diagrams are for illustrative purposes only. Not to scale.

Eight cottage-style retirement living units are set amongst landscaped gardens, conveniently located opposite Mitcham Square Shopping Centre.

Resthaven Kingswood Retirement Living 23-27 Princes Rd, Kingswood SA 5062